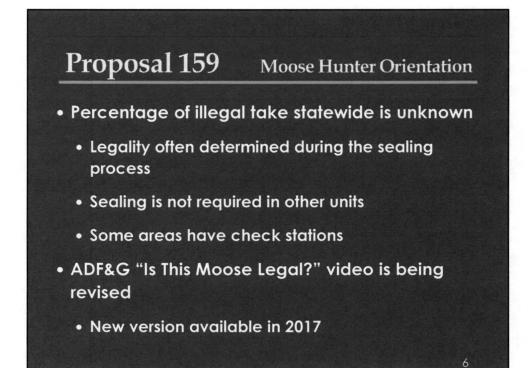

## RC 069

1

| Proposal 159                                                    |                  |                  | Moose Hunter Orientation    |              |          |
|-----------------------------------------------------------------|------------------|------------------|-----------------------------|--------------|----------|
| Moose Harvest for Units 7 & 15<br>General season + Permit hunts |                  |                  |                             |              |          |
| Year                                                            | Legal<br>Harvest | Known<br>Illegal | Unit 7 & 15<br>Hunt Harvest | %<br>Illegal | Roadkill |
| 2010                                                            | 454              | Unknown          | 454                         |              | 263      |
| 2011                                                            | 85               | 5                | 90                          | 6%           | 226      |
| 2012                                                            | 77               | 5                | 92                          | 6%           | 186      |
| 2013                                                            | 160              | 33               | 193                         | 17%          | 206      |
| 2014                                                            | 238              | 27               | 265                         | 10%          | 167      |
| 2015                                                            | 215              | 42               | 257                         | 16%          | 239      |
| 2016                                                            | 228              | 57               | 285                         | 20%          | 121      |