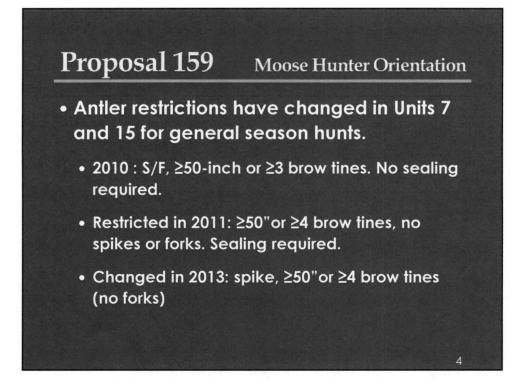

## RC 069





1





| Proposal 159                                                    |                  |                  | Moose Hunter Orientation    |              |          |
|-----------------------------------------------------------------|------------------|------------------|-----------------------------|--------------|----------|
| Moose Harvest for Units 7 & 15<br>General season + Permit hunts |                  |                  |                             |              |          |
| Year                                                            | Legal<br>Harvest | Known<br>Illegal | Unit 7 & 15<br>Hunt Harvest | %<br>Illegal | Roadkill |
| 2010                                                            | 454              | Unknown          | 454                         |              |