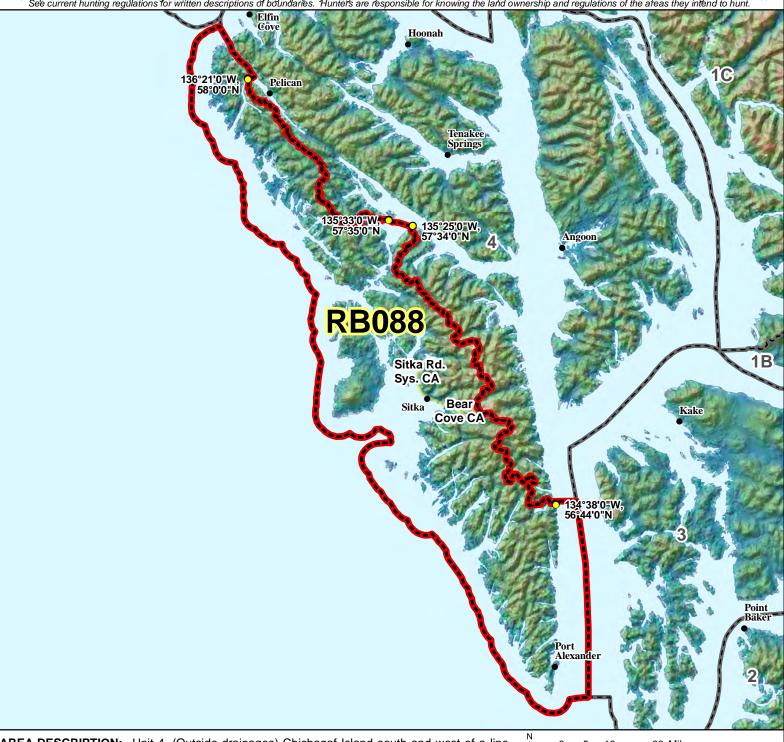

## **RB088** Brown Bear Registration Permit Hunt and for determining legal property or regulatory boundaries. Content is compiled from various sources and is subject to change without notice. The descriptions of boundaries. Hunters are responsible for knowing the land ownership and regulations of the areas they intend to nunt.

AREA DESCRIPTION: Unit 4, (Outside drainages) Chichagof Island south and west of a line which follows the crest of the island from Rock Point (58°N, 136°21'W), to Rodgers Point (57°35'N, 135°33'W) including Yakobi and other adjacent islands; Baranof Island south and west of a line which follows the crest of the island from Nismeni Point (57°34'N, 135°25'W), to the entrance of Gut Bay (56°44'N, 134°38'W), including the drainages into Gut Bay, Kruzof Island, and other adjacent islands.