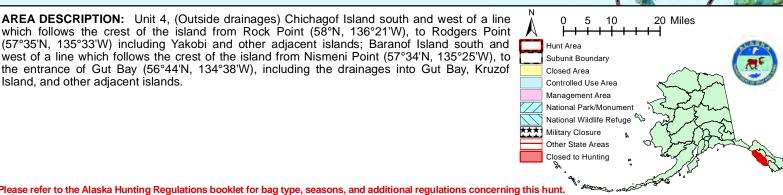

AREA DESCRIPTION: Unit 4, (Outside drainages) Chichagof Island south and west of a line which follows the crest of the island from Rock Point (58°N, 136°21'W), to Rodgers Point (57°35'N, 135°33'W) including Yakobi and other adjacent islands; Baranof Island south and west of a line which follows the crest of the island from Nismeni Point (57°34'N, 135°25'W), to the entrance of Gut Bay (56°44'N, 134°38'W), including the drainages into Gut Bay, Kruzof Island, and other adjacent islands.