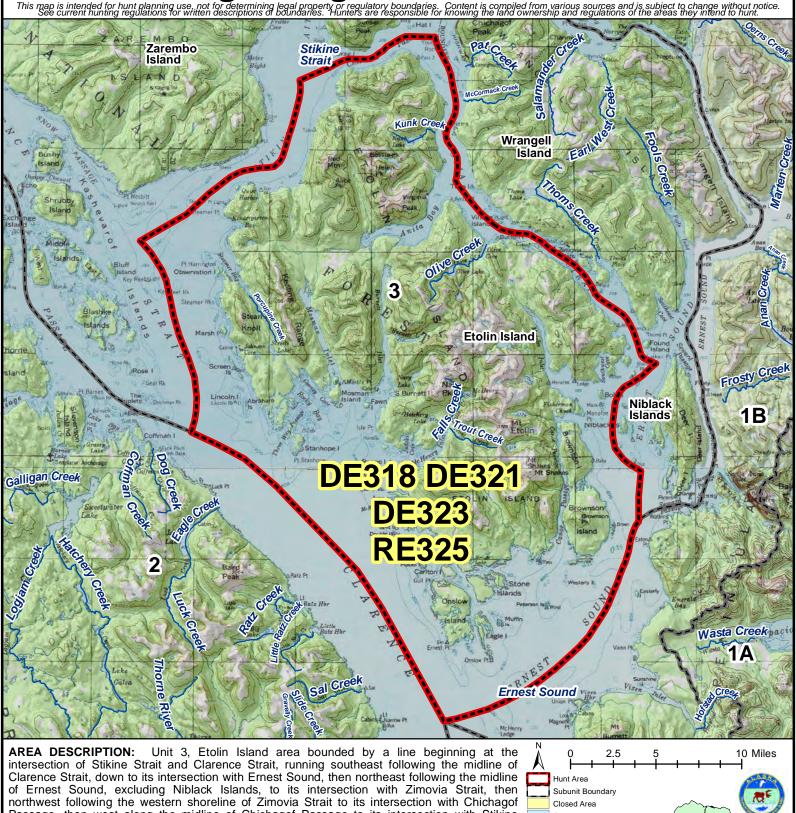

## DE318 DE321 DE323 RE325 Elk Drawing & Registration Permit Hunt This map is intended for hunt planning use, not for determining legal property or regulatory boundaries. Content is compiled from various sources and is subject to change without notice. See current hunting regulations for written descriptions of boundaries. Hunters are responsible for knowing the land ownership and regulations of the areas they intend to hunt.

Passage, then west along the midline of Chichagof Passage to its intersection with Stikine Strait, then southwest along the midline of Stikine Strait back to the point of beginning.