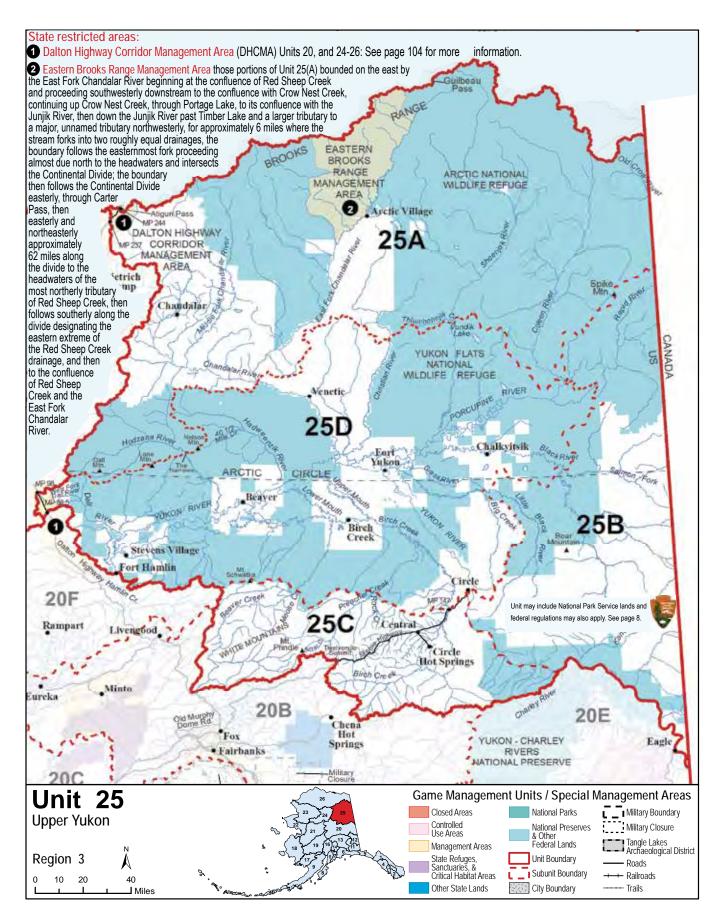

Unit 25: The Yukon River drainage upstream from but not including the Hamlin Creek drainage, and excluding drainages into the south bank of the Yukon River upstream from the Charley River;

Unit 25A: the Hodzana River drainage upstream from the Narrows, the Chandalar River drainage upstream from and including the East Fork drainage, the Christian River drainage upstream from Christian, the Sheenjek River drainage upstream from and including the Thluichohnjek Creek, the Coleen River drainage, and the Old Crow River drainage;

Unit 25B: the Little Black River drainage upstream from but not including the Big Creek drainage, the Black River drainage upstream from and including the Salmon Fork drainage, the Porcupine River drainage upstream from the confluence of the Coleen and Porcupine rivers, and drainages into the north bank of the Yukon River upstream from Circle, including the river and the islands in the Yukon River;

Unit 25C: the drainages into the south bank of the Yukon River upstream from Circle to the Unit 20E boundary, the Birch Creek drainage upstream from the Steese Highway bridge (MP 147), the Preacher Creek drainage upstream from and including the Rock Creek drainage, and the Beaver Creek drainage upstream from and including the Moose Creek drainage;

Unit 25D: the remainder of Unit 25.

| OPEN TO:                                                                                                                                                                                                                                                                                                                                 |                                                                                                                                                                                                                                                                                                                                                                                                                                                                                                                                                                                                                                                         | R = RES                                  | IDENTS ONLY      | В                                                         | = RESIDENTS AND NONRESIDENTS | N | = NON | RESIDENTS ONLY               |  |  |
|------------------------------------------------------------------------------------------------------------------------------------------------------------------------------------------------------------------------------------------------------------------------------------------------------------------------------------------|---------------------------------------------------------------------------------------------------------------------------------------------------------------------------------------------------------------------------------------------------------------------------------------------------------------------------------------------------------------------------------------------------------------------------------------------------------------------------------------------------------------------------------------------------------------------------------------------------------------------------------------------------------|------------------------------------------|------------------|-----------------------------------------------------------|------------------------------|---|-------|------------------------------|--|--|
| OPEN<br>TO:                                                                                                                                                                                                                                                                                                                              | UNIT/<br>AREA                                                                                                                                                                                                                                                                                                                                                                                                                                                                                                                                                                                                                                           |                                          | OPEN<br>SEASON   |                                                           |                              |   |       |                              |  |  |
| • See pages 24-27 for bear information and salvage requirements. • Portions of Units 25A and 25D are within the DHCMA and additional restrictions apply, see page 104.                                                                                                                                                                   |                                                                                                                                                                                                                                                                                                                                                                                                                                                                                                                                                                                                                                                         |                                          |                  |                                                           |                              |   |       |                              |  |  |
| В                                                                                                                                                                                                                                                                                                                                        | 25A                                                                                                                                                                                                                                                                                                                                                                                                                                                                                                                                                                                                                                                     | Three bear                               | no closed season |                                                           |                              |   |       |                              |  |  |
| В                                                                                                                                                                                                                                                                                                                                        | 25B<br>25C                                                                                                                                                                                                                                                                                                                                                                                                                                                                                                                                                                                                                                              | Five bears                               | no closed season |                                                           |                              |   |       |                              |  |  |
| R                                                                                                                                                                                                                                                                                                                                        |                                                                                                                                                                                                                                                                                                                                                                                                                                                                                                                                                                                                                                                         | Five bea                                 | ars              |                                                           |                              |   |       | no closed season             |  |  |
| K                                                                                                                                                                                                                                                                                                                                        | 25D                                                                                                                                                                                                                                                                                                                                                                                                                                                                                                                                                                                                                                                     | ∟ Five bea                               | no closed season |                                                           |                              |   |       |                              |  |  |
| 2                                                                                                                                                                                                                                                                                                                                        |                                                                                                                                                                                                                                                                                                                                                                                                                                                                                                                                                                                                                                                         | Five bears                               | no closed season |                                                           |                              |   |       |                              |  |  |
| <ul> <li>Nonresident hunters must be accompanied by a guide, see page 10.</li> <li>See pages 24-27 for additional bear hunting information.</li> <li>Evidence of sex must remain naturally attached to the hide.</li> <li>Portions of Units 25A and 25D are within the DHCMA and additional restrictions apply, see page 104.</li> </ul> |                                                                                                                                                                                                                                                                                                                                                                                                                                                                                                                                                                                                                                                         |                                          |                  |                                                           |                              |   |       |                              |  |  |
| В                                                                                                                                                                                                                                                                                                                                        | 25A<br>25B                                                                                                                                                                                                                                                                                                                                                                                                                                                                                                                                                                                                                                              | One bear every regulatory year  July 25- |                  |                                                           |                              |   |       |                              |  |  |
| В                                                                                                                                                                                                                                                                                                                                        | 25C                                                                                                                                                                                                                                                                                                                                                                                                                                                                                                                                                                                                                                                     | One bear                                 | Sept 1-June 15   |                                                           |                              |   |       |                              |  |  |
| R                                                                                                                                                                                                                                                                                                                                        |                                                                                                                                                                                                                                                                                                                                                                                                                                                                                                                                                                                                                                                         | Two bea                                  | July 1-Nov 30    |                                                           |                              |   |       |                              |  |  |
|                                                                                                                                                                                                                                                                                                                                          | 25D                                                                                                                                                                                                                                                                                                                                                                                                                                                                                                                                                                                                                                                     | ∟ Two bea                                | Mar 1-June 30    |                                                           |                              |   |       |                              |  |  |
| N                                                                                                                                                                                                                                                                                                                                        |                                                                                                                                                                                                                                                                                                                                                                                                                                                                                                                                                                                                                                                         | One bea                                  | Sept 1-Nov 30    |                                                           |                              |   |       |                              |  |  |
|                                                                                                                                                                                                                                                                                                                                          |                                                                                                                                                                                                                                                                                                                                                                                                                                                                                                                                                                                                                                                         | ∟ One bea                                | Mar 1-June 15    |                                                           |                              |   |       |                              |  |  |
| Car                                                                                                                                                                                                                                                                                                                                      | <ul> <li>Before hunting the Fortymile Herd, call (907) 267-2310.</li> <li>In all hunts limited to one sex, evidence of sex must remain naturally attached to the meat.</li> <li>In bag limit, "caribou" means an animal of either sex; "bull" means male caribou.</li> <li>Meat taken prior to Oct 1 must remain on the bones of the front quarters, hindquarters, and ribs until removed from the field or processed for human consumption in Units 25A, 25B, and 25D.</li> <li>Proxy hunting restrictions apply, see page 12.</li> <li>Portions of Units 25A and 25D are within the DHCMA and additional restrictions apply, see page 104.</li> </ul> |                                          |                  |                                                           |                              |   |       |                              |  |  |
| R                                                                                                                                                                                                                                                                                                                                        | 25A                                                                                                                                                                                                                                                                                                                                                                                                                                                                                                                                                                                                                                                     |                                          | Ten caribo       | u                                                         |                              |   | HT    | July 1-Apr 30                |  |  |
| N                                                                                                                                                                                                                                                                                                                                        | 25B<br>25D                                                                                                                                                                                                                                                                                                                                                                                                                                                                                                                                                                                                                                              | remainder                                | Two bulls        |                                                           |                              |   | HT    | Aug 1-Sept 30                |  |  |
| R<br>N                                                                                                                                                                                                                                                                                                                                   |                                                                                                                                                                                                                                                                                                                                                                                                                                                                                                                                                                                                                                                         | /Faut. vas !! - /                        |                  | One caribou per lifetime, youth hunt by permit only YC831 |                              |   |       | For additional               |  |  |
| R                                                                                                                                                                                                                                                                                                                                        | 25C                                                                                                                                                                                                                                                                                                                                                                                                                                                                                                                                                                                                                                                     | (Fortymile/<br>White Mtn.                |                  | One bull by permit                                        |                              |   | C860  | information, see<br>page 107 |  |  |
| N                                                                                                                                                                                                                                                                                                                                        |                                                                                                                                                                                                                                                                                                                                                                                                                                                                                                                                                                                                                                                         | Herd)                                    | One bull by      | One bull by permit                                        |                              |   |       |                              |  |  |
| D                                                                                                                                                                                                                                                                                                                                        |                                                                                                                                                                                                                                                                                                                                                                                                                                                                                                                                                                                                                                                         | ,                                        | One caribo       | <b>u</b> by                                               | permit                       | R | RC867 |                              |  |  |
| R                                                                                                                                                                                                                                                                                                                                        |                                                                                                                                                                                                                                                                                                                                                                                                                                                                                                                                                                                                                                                         |                                          |                  |                                                           |                              |   | 2222  |                              |  |  |