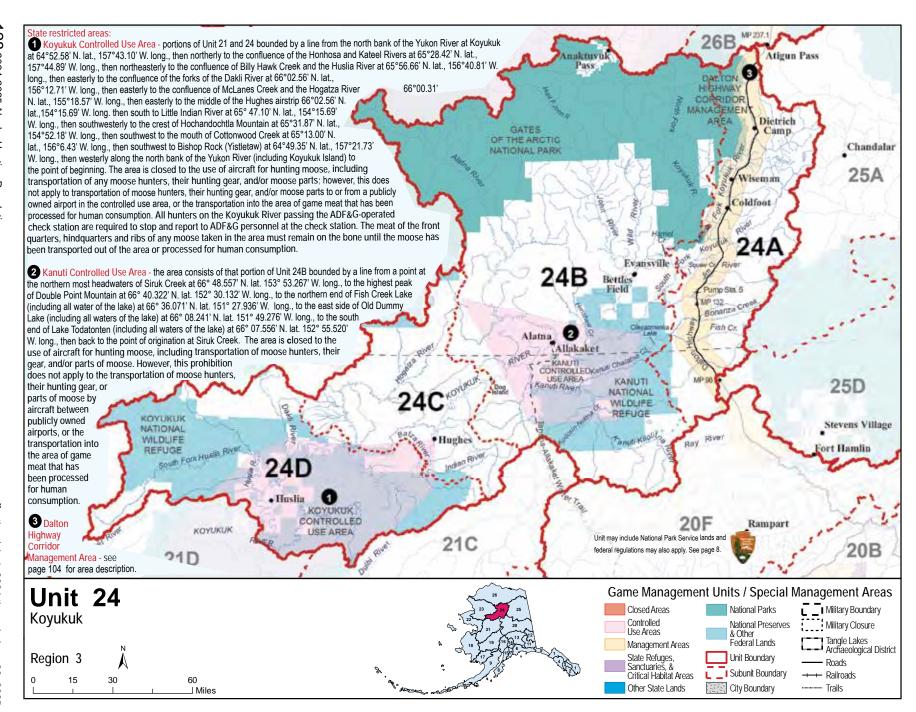

Unit 24: Koyukuk River drainage upstream from but not including the Dulbi River drainage;

Unit 24A: the Middle Fork of the Koyukuk River drainage upstream from but not including the Harriet Creek and North Fork Koyukuk River drainages, the South Fork of the Koyukuk River drainage upstream from Squaw Creek, the Jim River drainage, the Fish Creek drainage upstream from and including the Bonanza Creek drainage, to the 1,410 ft. peak of the hydrologic divide with the northern fork of the Kanuti Chalatna Creek near N66° 33.303' W151° 03.637' and following the unnamed northern fork of the Kanuti Chalatna Creek near N66° 27.090' W151° 23.841', 4.2 miles SSW (194° true) of Clawanmenka Lake and following the unnamed southern fork of the Kanuti Chalatna Creek near N66° 27.090' W151° 23.841', 4.2 miles SSW (194° true) of Clawanmenka Lake and following the unnamed southern fork of the Kanuti Chalatna Creek near N66° 19.789' W151° 10.102', 3.0 miles ENE (79 degrees true) from the 2,055 ft. peak on that divide, and the Kanuti River drainage near N66° 19.789' W151° 10.102', 3.0 miles ENE (79 degrees true) from the 2,055 ft. peak on that divide, and following that unnamed creek near N66° 13.050' W151° 05.864', 0.9 miles SSE (155 degrees true) of a 1,980 ft. peak on that divide, and following that unnamed creek to the Unit 24 boundary on the hydrologic divide to the Ray River drainage near N66° 03.827' W150° 49.988' at the 2,920 ft. peak of that divide;

Unit 24B: the Koyukuk River drainage upstream from Dog Island to the Subunit 24(A) boundary;

Unit 24C: the Hogatza River drainage, the Koyukuk River drainage upstream from Batza River on the north side of the Koyukuk River and upstream from and including the Indian River drainage on the south side of the Koyukuk River to the Subunit 24(B) boundary; Unit 24D: the remainder of Unit 24.