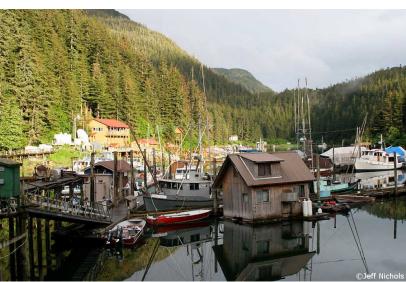

## Elfin Cove Inner Harbor

Elfin Cove is located just off Cross Sound in a natural harbor on Chichagof Island. It is the last community before heading into Cross Sound and the Gulf of Alaska.

### **Amenities**

Fuel dock, electricity is available (hook up fee plus usage fee), general and liquor store, laundry & showers, Bar and Grill, post office, fishing lodges and cabins/rooms for rent.