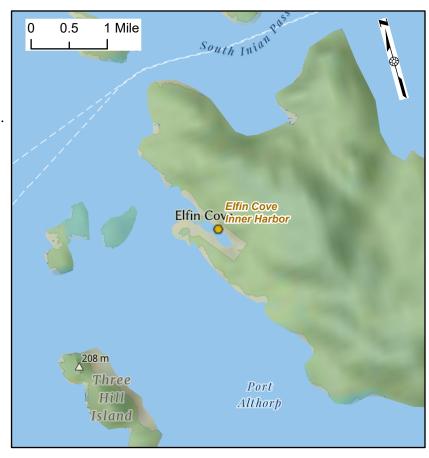

## Elfin Cove Inner Harbor

Elfin Cove is located just off Cross Sound in a natural harbor on Chichagof Island. It is the last community before heading into Cross Sound and the Gulf of Alaska.

# Capacity

Elfin Cove has both an outer and inner harbor. Space is available on a first come first served basis.

### **Getting There**

Elfin Cove is close to the outercoast a popular fishing spot during the summer for recreational and commercial boats that often stop in and dock in Elfin Cove. a href='http://www.elfincovecommunity.com/how-to-get-here.html' rel='nofollow ugc' target='\_blank'>Regular air service/a> is available from Juneau with several