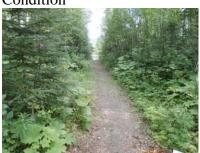

#### Trail

1) Distance - How far to water body from parking area? 100 yards

2) Condition

Good