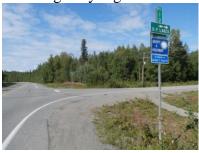

### **Signs**

1) Parks Highway Sign - Yes

- 2) Secondary Road Sign (final approach) Yes
- 3) Informational Signs (stocked lakes and information kiosk at the site) No kiosk